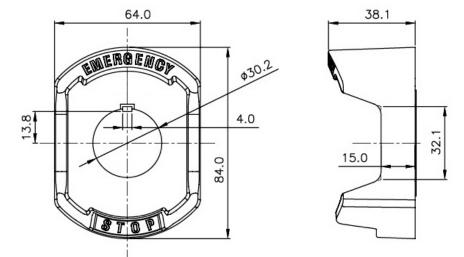

## ACIL STOP BUTONU KORUMA KAPAĞI

**SECTIONS AND DIMENSIONS** 

| PRODUCT CODE | DESCRIPTION                            |
|--------------|----------------------------------------|
| EC5-1        | Emergency Stop Button Protection Cover |