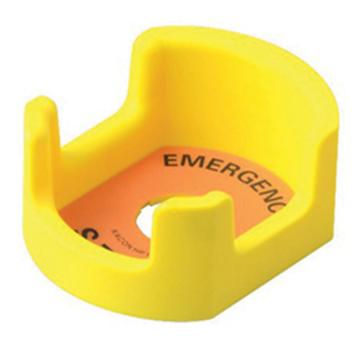

### **DESCRIPTION**

It is made of quality materials and is a solid and durable product in terms of its structure.

It is included in Ø22mm Button Series Accessories.

It has a long lifespan.

#### **FEATURES**

It is applicable to emergency stop switch button, switch button, and protection button to prevent collision and misoperation.

PC raw material is used, which is highly waterproof, impact resistant and has a longer service life.

Yellow, clearer and more eye-catching, the design is convenient for you to use.